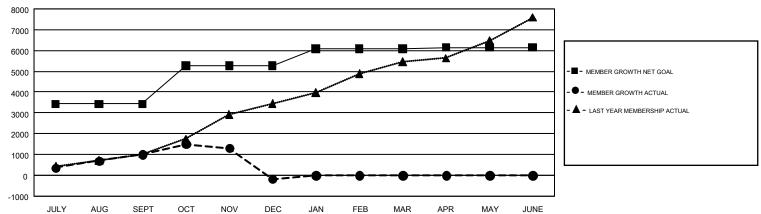

## GMT Constitutional Area 6, Group B

GMT: KHAGENDRA SITAULA

REPORT DOES NOT INCLUDE CLUBS IN UNDISTRICTED AREAS.

| Clubs                 |               |           |               | Members               |                           |                         |                                                    |  |
|-----------------------|---------------|-----------|---------------|-----------------------|---------------------------|-------------------------|----------------------------------------------------|--|
| RESULTS FOR 2018-2019 |               |           |               | RESULTS FOR 2018-2019 |                           |                         |                                                    |  |
| QUARTER               | NEW CLUB GOAL | NEW CLUBS | DROPPED CLUBS | QUARTER               | MEMBER GROWTH NET<br>GOAL | MEMBER GROWTH<br>ACTUAL | DROPPED<br>MEMBERS ACTUAL<br>(including transfers) |  |
| JULY/AUG/SEPT         | 62            | 60        | 10            | JULY/AUG/SEPT         | 3,431                     | 2,399                   | 1,344                                              |  |
| OCT/NOV/DEC           | 33            | 34        | 41            | OCT/NOV/DEC           | 1,843                     | 1,805                   | 2,908                                              |  |
| JAN/FEB/MAR           | 16            | 0         | 0             | JAN/FEB/MAR           | 804                       | 0                       | 0                                                  |  |
| APR/MAY/JUNE          | 7             | 0         | 0             | APR/MAY/JUNE          | 64                        | 0                       | 0                                                  |  |

## GOALS AND ACTUAL MEMBERS CUMULATIVE

| DROPPED CLUBS: 51                |       | 563 CLUBS OF 1,490 ADDED 1 OR<br>MORE NEW MEMBERS | GENDER DISTRIBUTION  MALE 29,935 (75.59%) |                |        |
|----------------------------------|-------|---------------------------------------------------|-------------------------------------------|----------------|--------|
| DROPPED MEMBERS                  |       |                                                   | FEMALE                                    | 9,668 (24.41%) |        |
| DECEASED                         | 26    | CLICK HERE FOR CUMULATIVE                         | TOTAL FAMILY UNIT MEMBERS                 |                | 22,608 |
| CLUB CANCELLED 1,080 OTHER 3,145 |       | MEMBERSHIP DATA                                   | FAMILY MEMBERS PAYING HALF DUES           |                | 14,674 |
| TOTAL                            | 4,251 |                                                   |                                           |                |        |