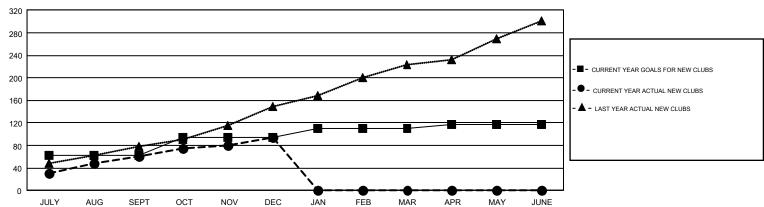

## GMT Constitutional Area 6, Group B

GMT: KHAGENDRA SITAULA

REPORT DOES NOT INCLUDE CLUBS IN UNDISTRICTED AREAS.

| Clubs                 |               |           |               | Members               |                           |                         |                                                    |  |
|-----------------------|---------------|-----------|---------------|-----------------------|---------------------------|-------------------------|----------------------------------------------------|--|
| RESULTS FOR 2018-2019 |               |           |               | RESULTS FOR 2018-2019 |                           |                         |                                                    |  |
| QUARTER               | NEW CLUB GOAL | NEW CLUBS | DROPPED CLUBS | QUARTER               | MEMBER GROWTH NET<br>GOAL | MEMBER GROWTH<br>ACTUAL | DROPPED<br>MEMBERS ACTUAL<br>(including transfers) |  |
| JULY/AUG/SEPT         | 62            | 60        | 10            | JULY/AUG/SEPT         | 3,431                     | 2,399                   | 1,344                                              |  |
| OCT/NOV/DEC           | 33            | 34        | 41            | OCT/NOV/DEC           | 1,843                     | 1,805                   | 2,908                                              |  |
| JAN/FEB/MAR           | 16            | 0         | 0             | JAN/FEB/MAR           | 804                       | 0                       | 0                                                  |  |
| APR/MAY/JUNE          | 7             | 0         | 0             | APR/MAY/JUNE          | 64                        | 0                       | 0                                                  |  |

## GOALS AND ACTUAL NEW CLUBS CUMULATIVE